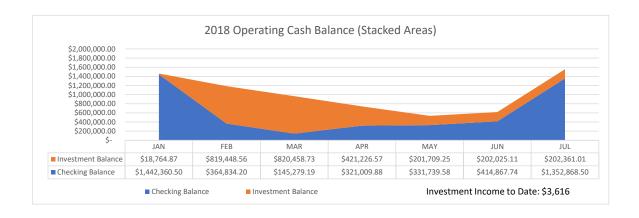

### 2018 Cash on Hand

|                                  | JAN             | FEB              | MAR             | APR           | MAY           | JUN           | JUL             | AUG             | SEP | ОСТ | NOV | DEC |  |
|----------------------------------|-----------------|------------------|-----------------|---------------|---------------|---------------|-----------------|-----------------|-----|-----|-----|-----|--|
| Citizens Ending Balance (Ledger) | \$ 1,442,360.50 | \$ 364,834.2     | 0 \$ 145,279.19 | \$ 321,009.88 | \$ 331,739.58 | \$ 414,867.74 | \$ 1,352,868.50 |                 |     |     |     |     |  |
|                                  |                 |                  |                 |               |               |               |                 |                 |     |     |     |     |  |
| Transfer (to)/from NHPDIP        |                 | \$ (800,000.0    | 0)              | \$ 400,000.00 | \$ 220,000.00 |               |                 | \$ (700,000.00) |     |     |     |     |  |
| NHPDIP Interest Earned           | \$ 20.34        | \$ 683.6         | 9 \$ 1,010.17   | \$ 767.84     | \$ 482.68     | \$ 315.86     | \$ 335.90       |                 |     |     |     |     |  |
| NHPDIP Ending Balance            | \$ 18,764.87    | \$ 819,448.5     | 6 \$ 820,458.73 | \$ 421,226.57 | \$ 201,709.25 | \$ 202,025.11 | \$ 202,361.01   | \$ 902,361.01   |     |     |     |     |  |
|                                  |                 |                  |                 |               |               |               |                 |                 |     |     |     |     |  |
| Total Cash Balance               | \$ 1.461.125.37 | ' \$ 1.184.282.7 | 6 \$ 965.737.92 | \$ 742.236.45 | \$ 533,448,83 | \$ 616.892.85 | \$ 1.555.229.51 |                 |     |     |     |     |  |