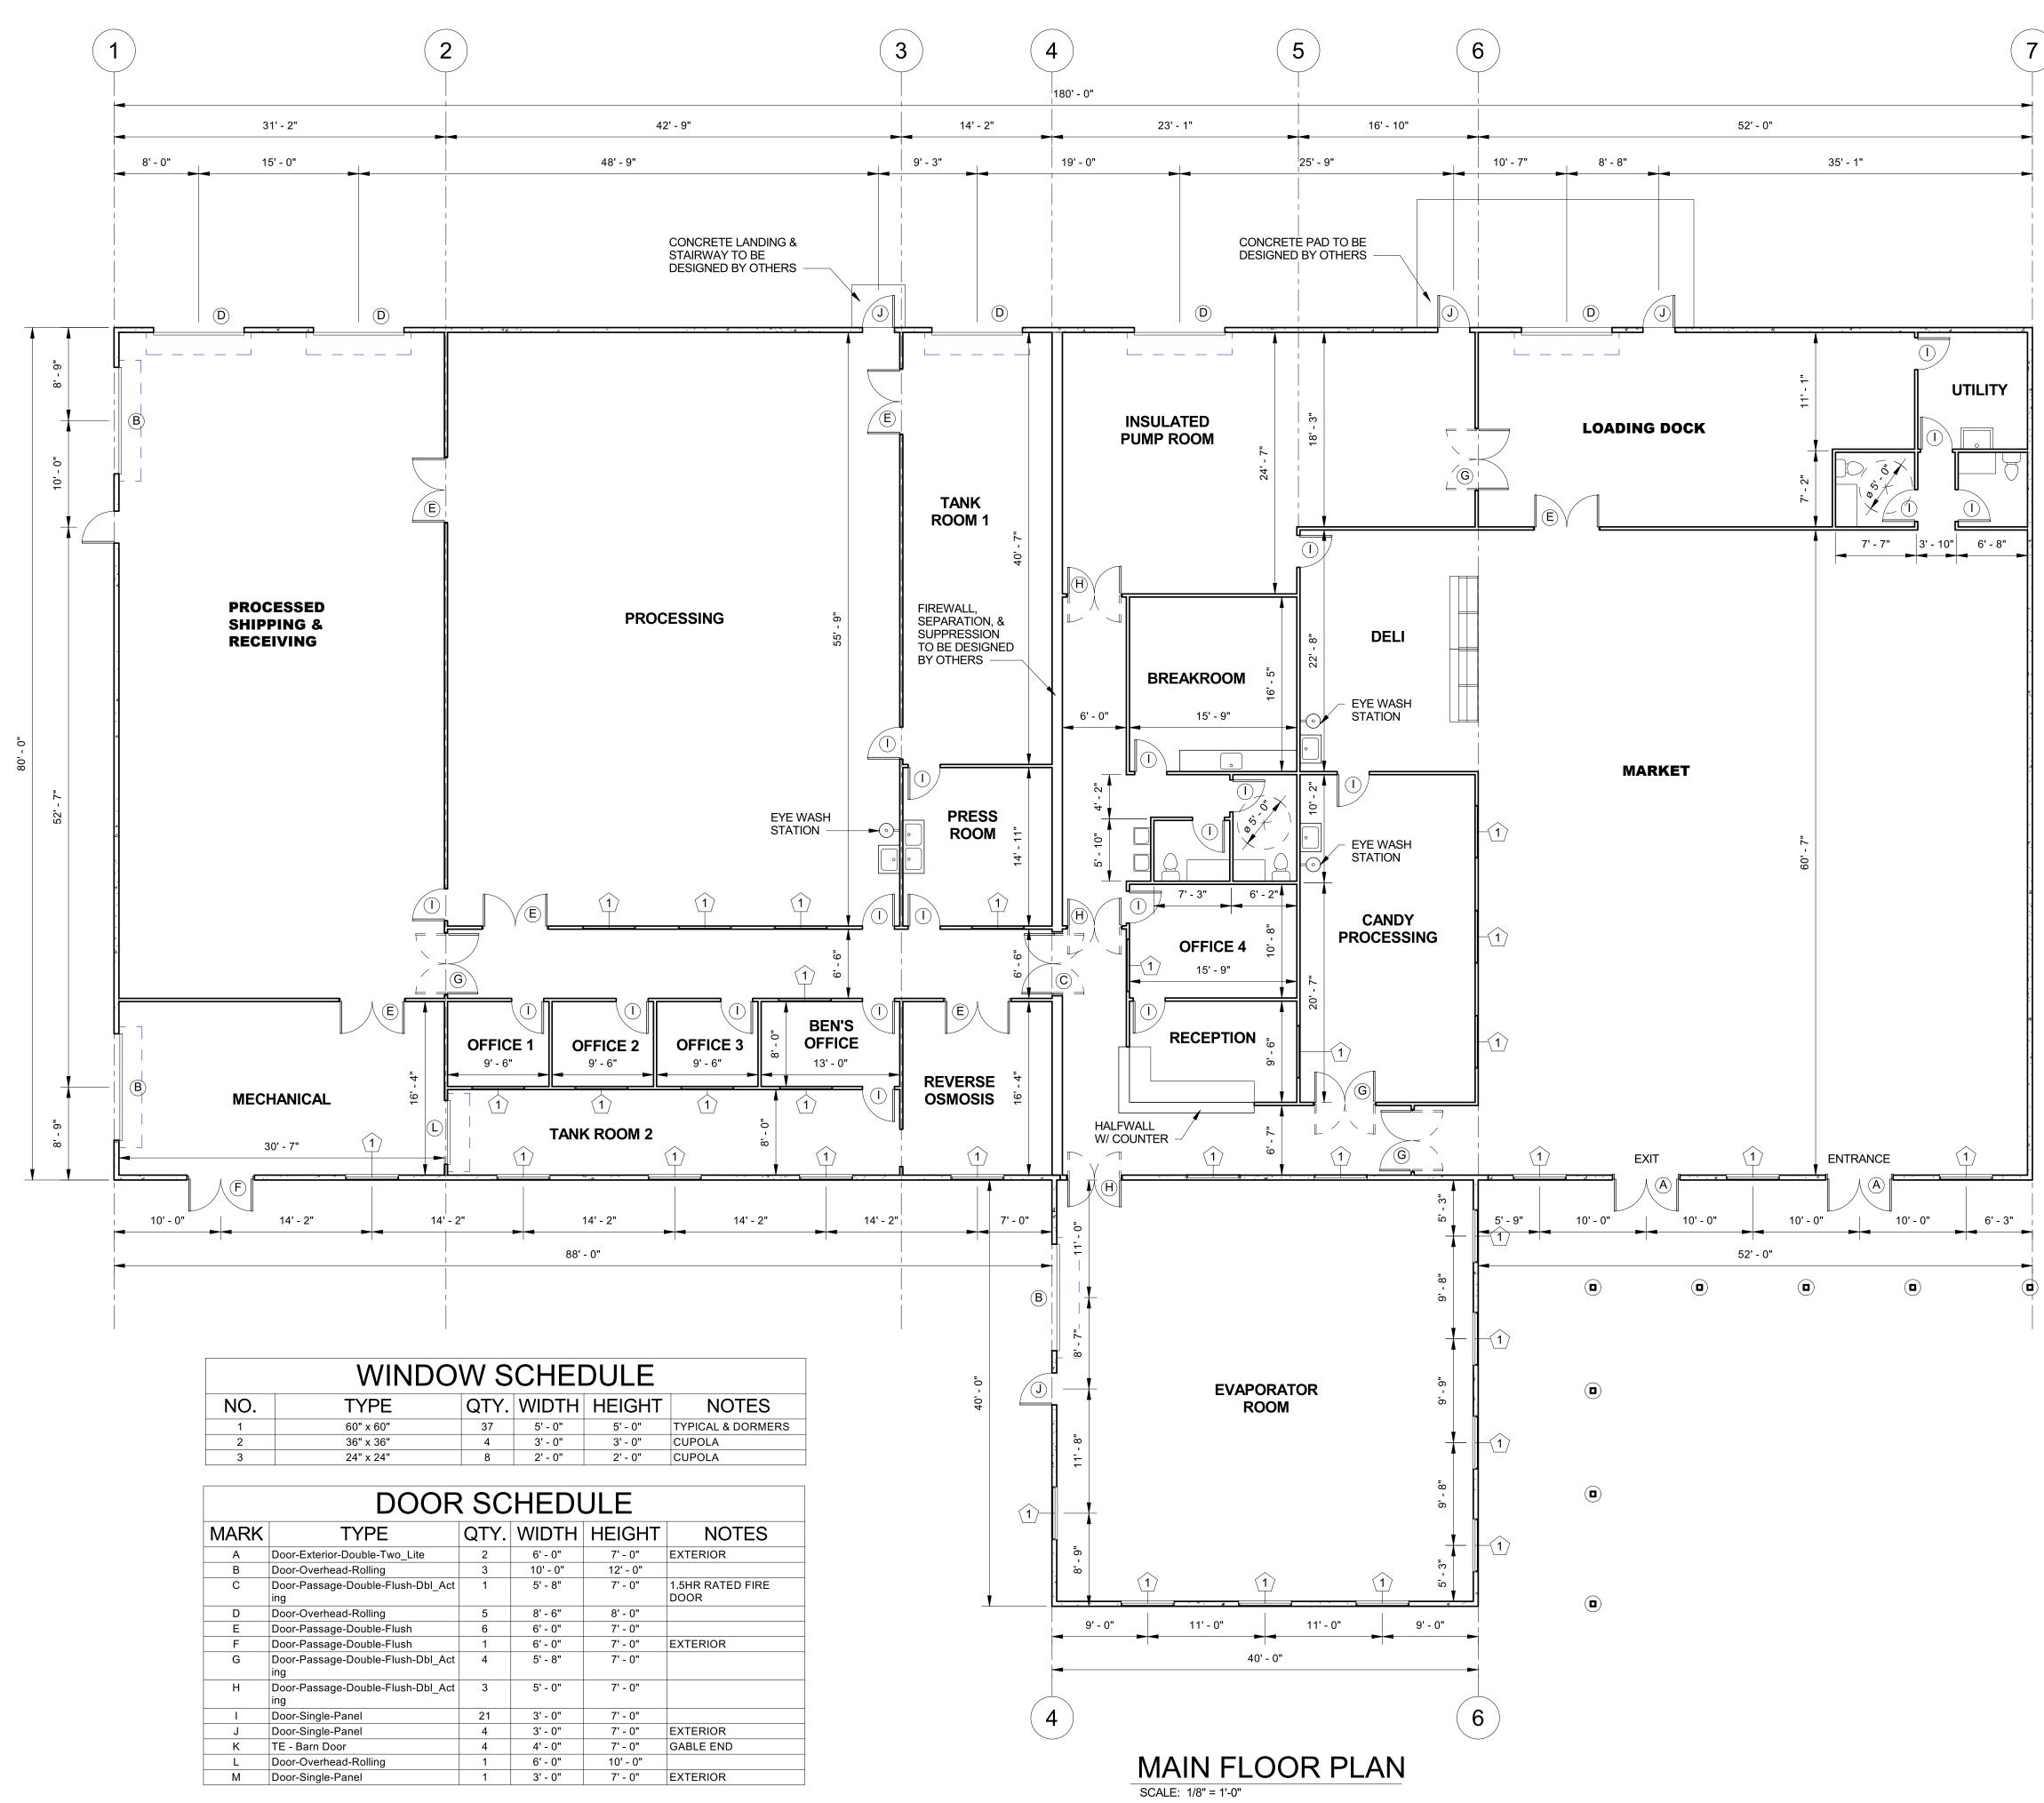

## VICINITY MAP

**SOUTH** SCALE: 1/8" = 1'-0"

**WEST** SCALE: 1/8" = 1'-0"

| WINDOW SCHEDUL |           |      |         |         |  |
|----------------|-----------|------|---------|---------|--|
| NO.            | TYPE      | QTY. | WIDTH   | HEIG    |  |
| 1              | 60" x 60" | 37   | 5' - 0" | 5' - 0' |  |
| 2              | 36" x 36" | 4    | 3' - 0" | 3' - 0' |  |
| 3              | 24" x 24" | 8    | 2' - 0" | 2' - 0' |  |
|                |           |      |         |         |  |

| DOOR SCHEDULE |                                       |      |          |          |
|---------------|---------------------------------------|------|----------|----------|
| MARK          | TYPE                                  | QTY. | WIDTH    | HEIGH    |
| A             | Door-Exterior-Double-Two_Lite         | 2    | 6' - 0"  | 7' - 0"  |
| В             | Door-Overhead-Rolling                 | 3    | 10' - 0" | 12' - 0" |
| С             | Door-Passage-Double-Flush-Dbl_Act ing | 1    | 5' - 8"  | 7' - 0"  |
| D             | Door-Overhead-Rolling                 | 5    | 8' - 6"  | 8' - 0"  |
| E             | Door-Passage-Double-Flush             | 6    | 6' - 0"  | 7' - 0"  |
| F             | Door-Passage-Double-Flush             | 1    | 6' - 0"  | 7' - 0"  |
| G             | Door-Passage-Double-Flush-Dbl_Act ing | 4    | 5' - 8"  | 7' - 0"  |
| Н             | Door-Passage-Double-Flush-Dbl_Act ing | 3    | 5' - 0"  | 7' - 0"  |
| I             | Door-Single-Panel                     | 21   | 3' - 0"  | 7' - 0"  |
| J             | Door-Single-Panel                     | 4    | 3' - 0"  | 7' - 0"  |
| K             | TE - Barn Door                        | 4    | 4' - 0"  | 7' - 0"  |
| L             | Door-Overhead-Rolling                 | 1    | 6' - 0"  | 10' - 0" |
| М             | Door-Single-Panel                     | 1    | 3' - 0"  | 7' - 0"  |