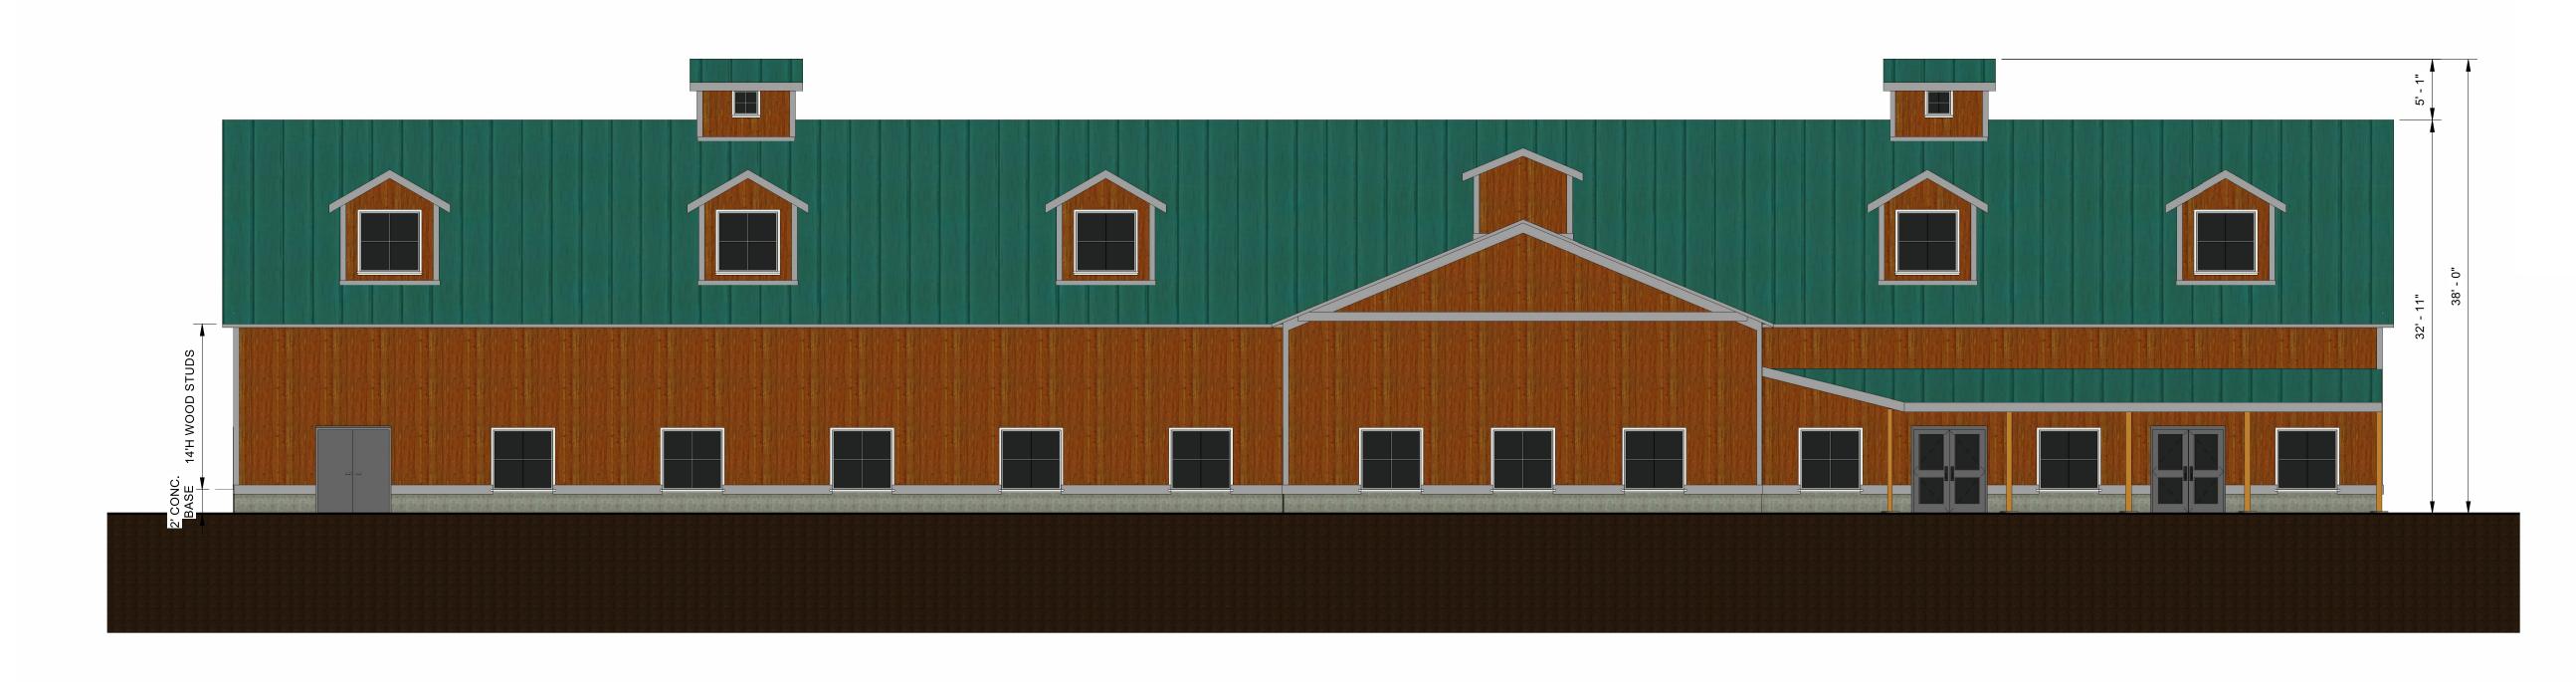

| BUILDING DESCRIPTION |    |         |  |
|----------------------|----|---------|--|
| BUILDING HEIGHT:     | 42 | '- 00 " |  |
| NO. OF STORIES:      | 1  | STORY   |  |

15,422 SF

## VICINITY MAP

**SOUTH** SCALE: 1/8" = 1'-0"

**WEST** SCALE: 1/8" = 1'-0"

| WINDOW SCHEDUL |           |      |         |         |  |
|----------------|-----------|------|---------|---------|--|
| NO.            | TYPE      | QTY. | WIDTH   | HEIG    |  |
| 1              | 60" x 60" | 37   | 5' - 0" | 5' - 0' |  |
| 2              | 36" x 36" | 4    | 3' - 0" | 3' - 0' |  |
| 3              | 24" x 24" | 8    | 2' - 0" | 2' - 0' |  |
|                |           |      |         |         |  |