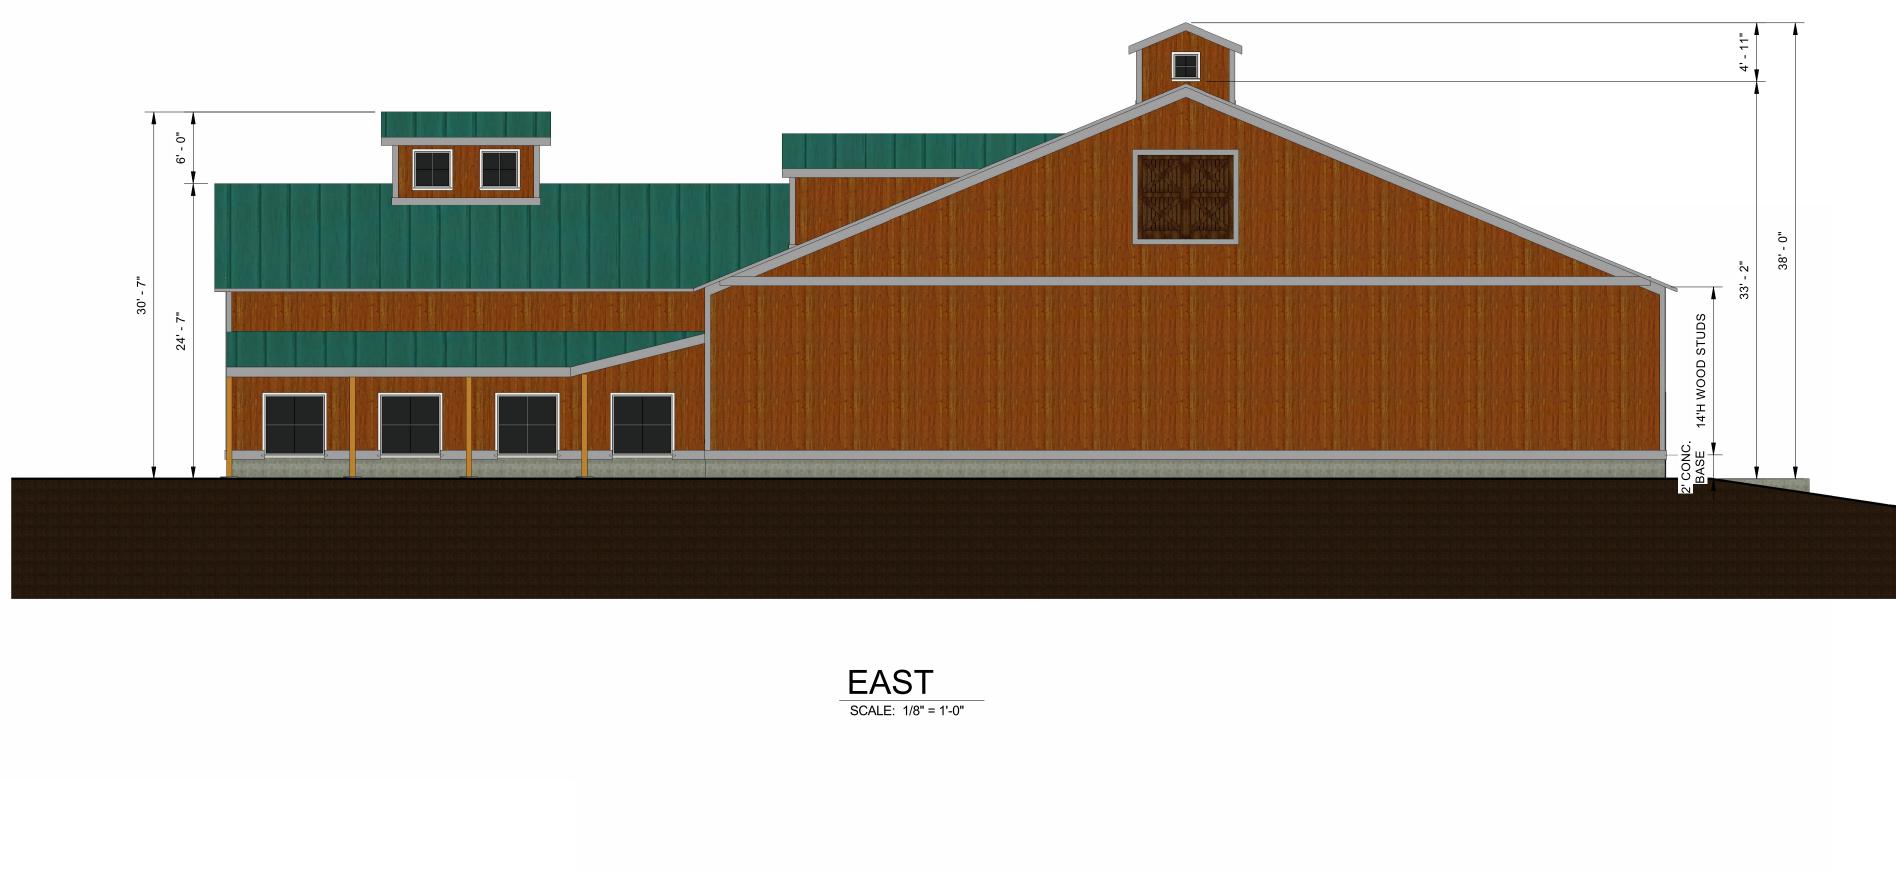

| BUILDING DESCRIPTION |    |         |  |
|----------------------|----|---------|--|
| BUILDING HEIGHT:     | 42 | '- 00 " |  |
| NO. OF STORIES:      | 1  | STORY   |  |

15,422 SF

## VICINITY MAP

**SOUTH** SCALE: 1/8" = 1'-0"

**WEST** SCALE: 1/8" = 1'-0"

| WINDOW SCHEDUL |           |      |         |         |  |
|----------------|-----------|------|---------|---------|--|
| NO.            | TYPE      | QTY. | WIDTH   | HEIG    |  |
| 1              | 60" x 60" | 37   | 5' - 0" | 5' - 0' |  |
| 2              | 36" x 36" | 4    | 3' - 0" | 3' - 0' |  |
| 3              | 24" x 24" | 8    | 2' - 0" | 2' - 0' |  |
|                |           |      |         |         |  |