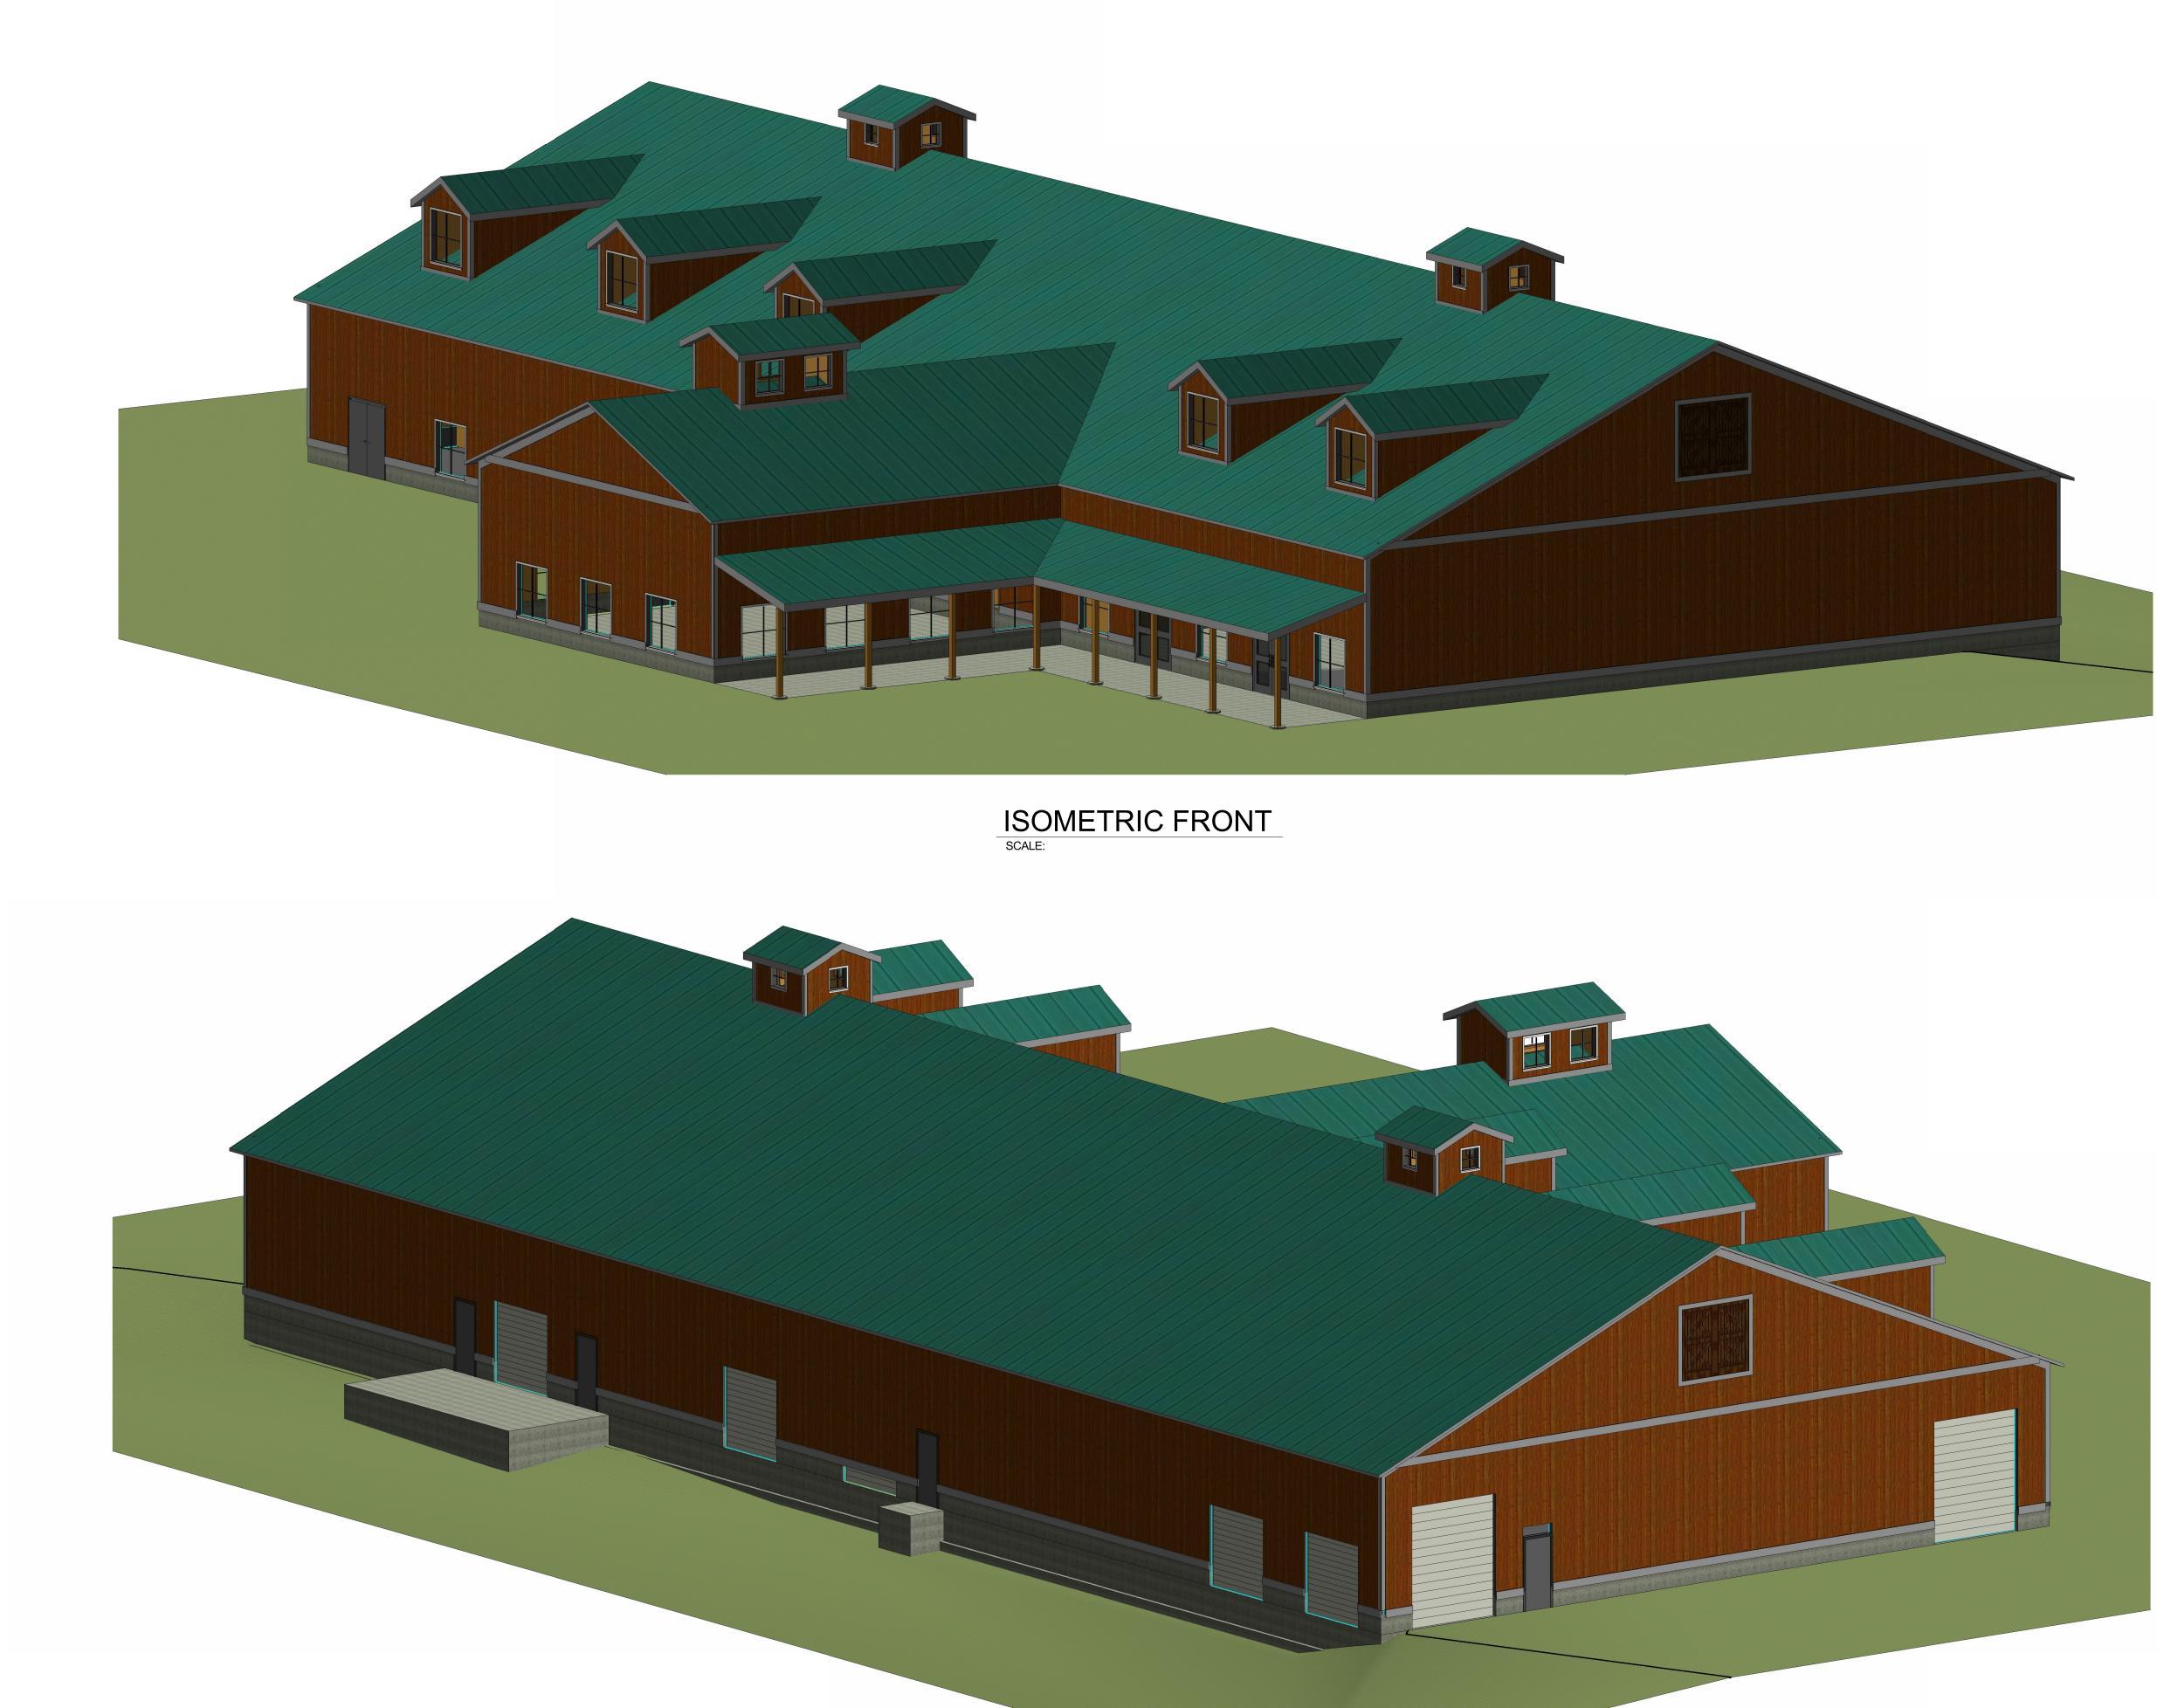

CONT   | CONTINUOUS            | MAX  |
|                | COL    | COLUMN                | MECH |
|                | DIA    | DIAMETER              | MIN  |
|                | DIM    | DIMENSION             | MISC |
|                | DWG    | DRAWING               | NOM  |
|                | EL     | ELEVATION             | NTS  |
|                | ELEC   | ELECTRICAL            | OC   |
|                | ELEV   | ELEVATOR              | OD   |
|                | EQ     | EQUAL                 | ORIG |
|                |        |                       |      |

| BUILDING DESCRIPTION |    |         |  |
|----------------------|----|---------|--|
| BUILDING HEIGHT:     | 42 | '- 00 " |  |
| NO. OF STORIES:      | 1  | STORY   |  |

15,422 SF

## LEGEND

TOTAL AREA:



## VICINITY MAP











**SOUTH** SCALE: 1/8" = 1'-0"











**WEST** SCALE: 1/8" = 1'-0"





| WINDOW SCHEDUL |           |      |         |         |  |
|----------------|-----------|------|---------|---------|--|
| NO.            | TYPE      | QTY. | WIDTH   | HEIG    |  |
| 1              | 60" x 60" | 37   | 5' - 0" | 5' - 0' |  |
| 2              | 36" x 36" | 4    | 3' - 0" | 3' - 0' |  |
| 3              | 24" x 24" | 8    | 2' - 0" | 2' - 0' |  |
|                |           |      |         |         |  |

| DOOR SCHEDULE |                                       |      |          |          |
|---------------|---------------------------------------|------|----------|----------|
| MARK          | TYPE                                  | QTY. | WIDTH    | HEIGH    |
| A             | Door-Ext