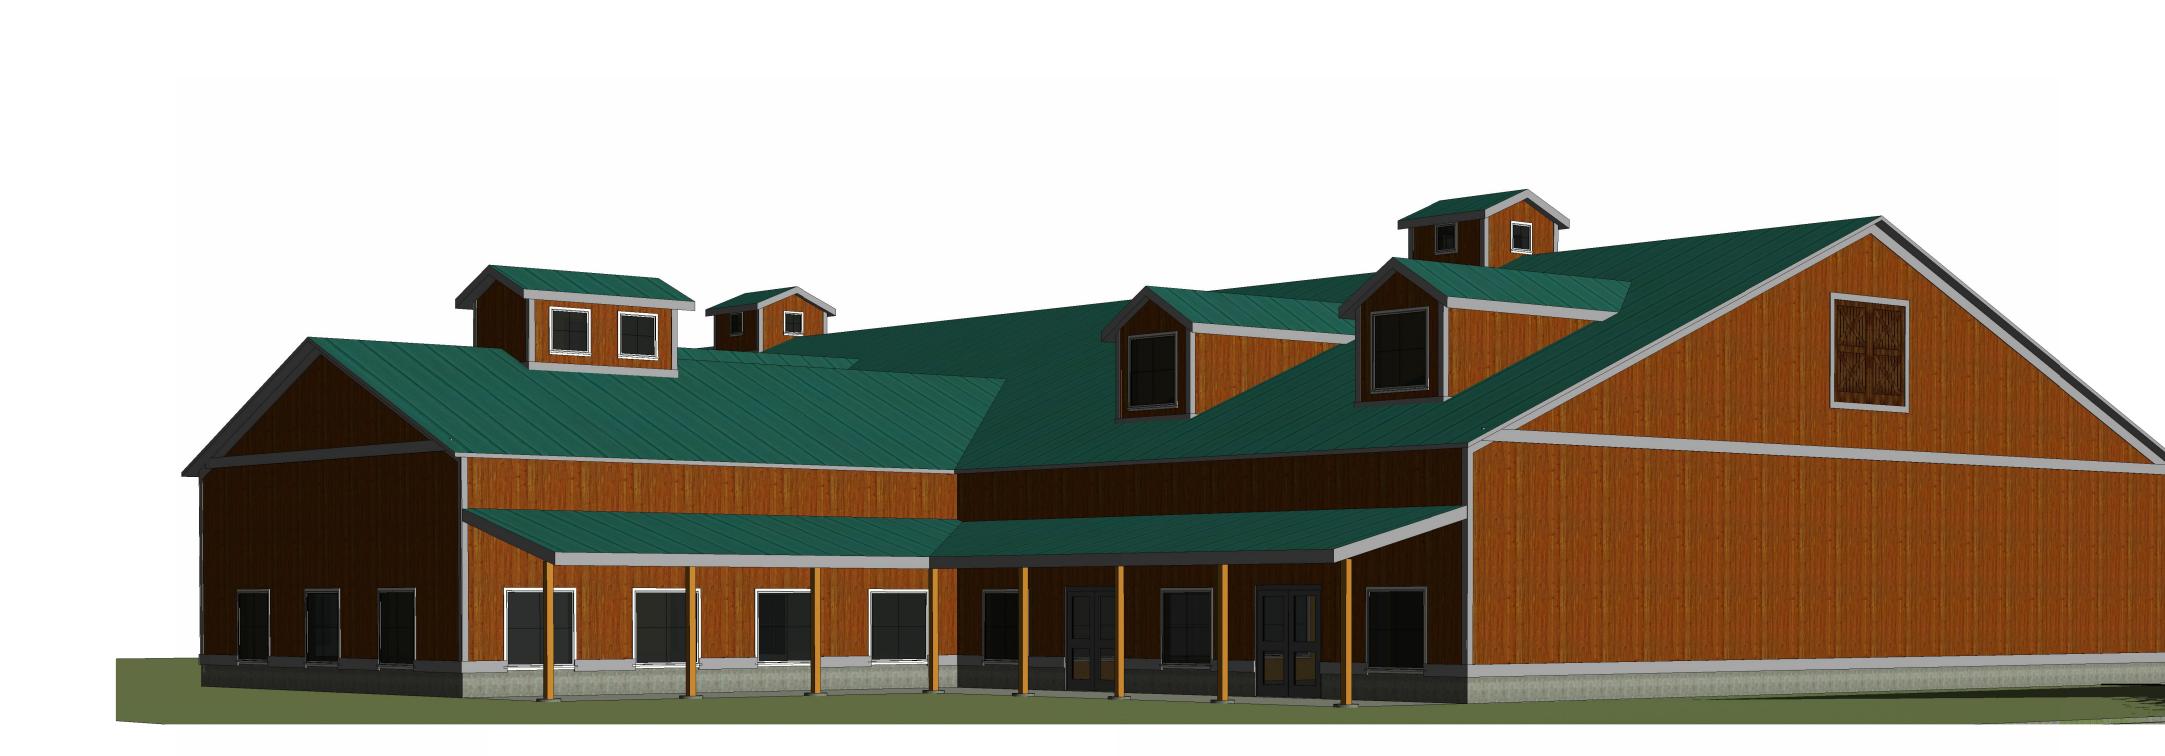

## VICINITY MAP

**SOUTH** SCALE: 1/8" = 1'-0"

**WEST** SCALE: 1/8" = 1'-0"

| WINDOW SCHEDUL |           |      |         |         |  |
|----------------|-----------|------|---------|---------|--|
| NO.            | TYPE      | QTY. | WIDTH   | HEIG    |  |
| 1              | 60" x 60" | 37   | 5' - 0" | 5' - 0' |  |
| 2              | 36" x 36" | 4    | 3' - 0" | 3' - 0' |  |
| 3              | 24" x 24" | 8    | 2' - 0" | 2' - 0' |  |
|                |           |      |         |         |  |