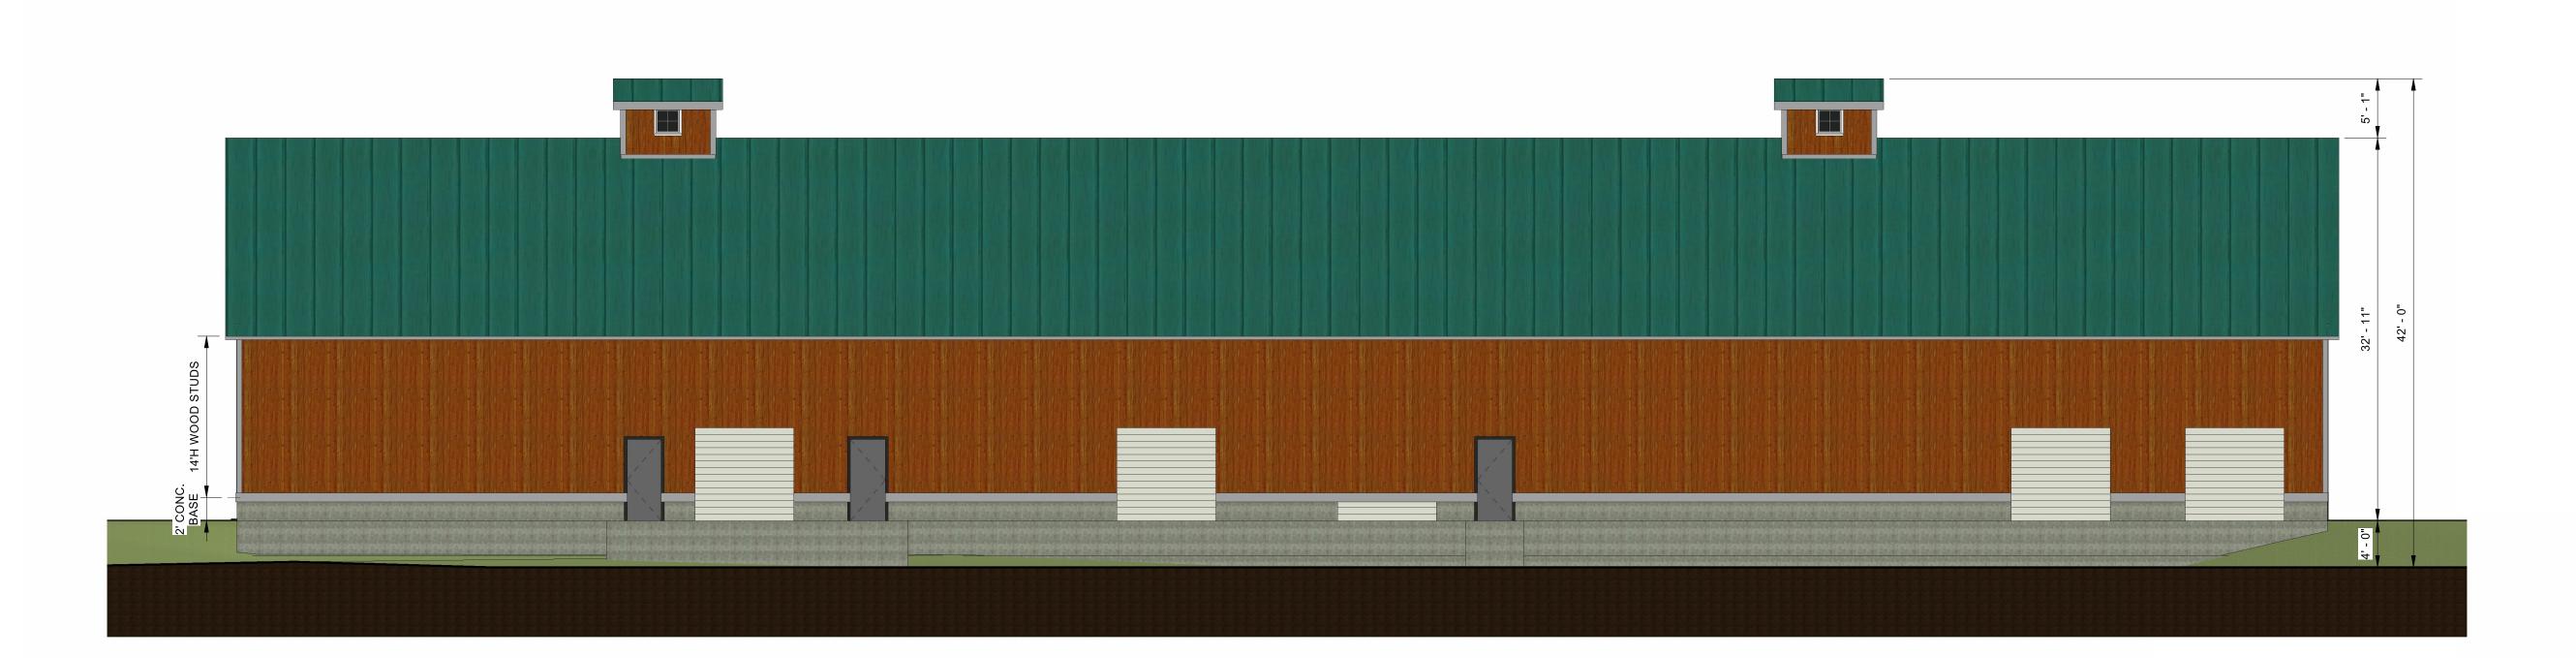

| BUILDING DESCRIPTION |    |         |  |
|----------------------|----|---------|--|
| BUILDING HEIGHT:     | 42 | '- 00 " |  |
| NO. OF STORIES:      | 1  | STORY   |  |

15,422 SF

## VICINITY MAP

**SOUTH** SCALE: 1/8" = 1'-0"

**WEST** SCALE: 1/8" = 1'-0"

| WINDOW SCHEDUL |           |      |         |         |  |
|----------------|-----------|------|---------|---------|--|
| NO.            | TYPE      | QTY. | WIDTH   | HEIG    |  |
| 1              | 60" x 60" | 37   | 5' - 0" | 5' - 0' |  |
| 2              | 36" x 36" | 4    | 3' - 0" | 3' - 0' |  |
| 3              | 24" x 24" | 8    | 2' - 0" | 2' - 0' |  |
|                |           |      |         |         |  |