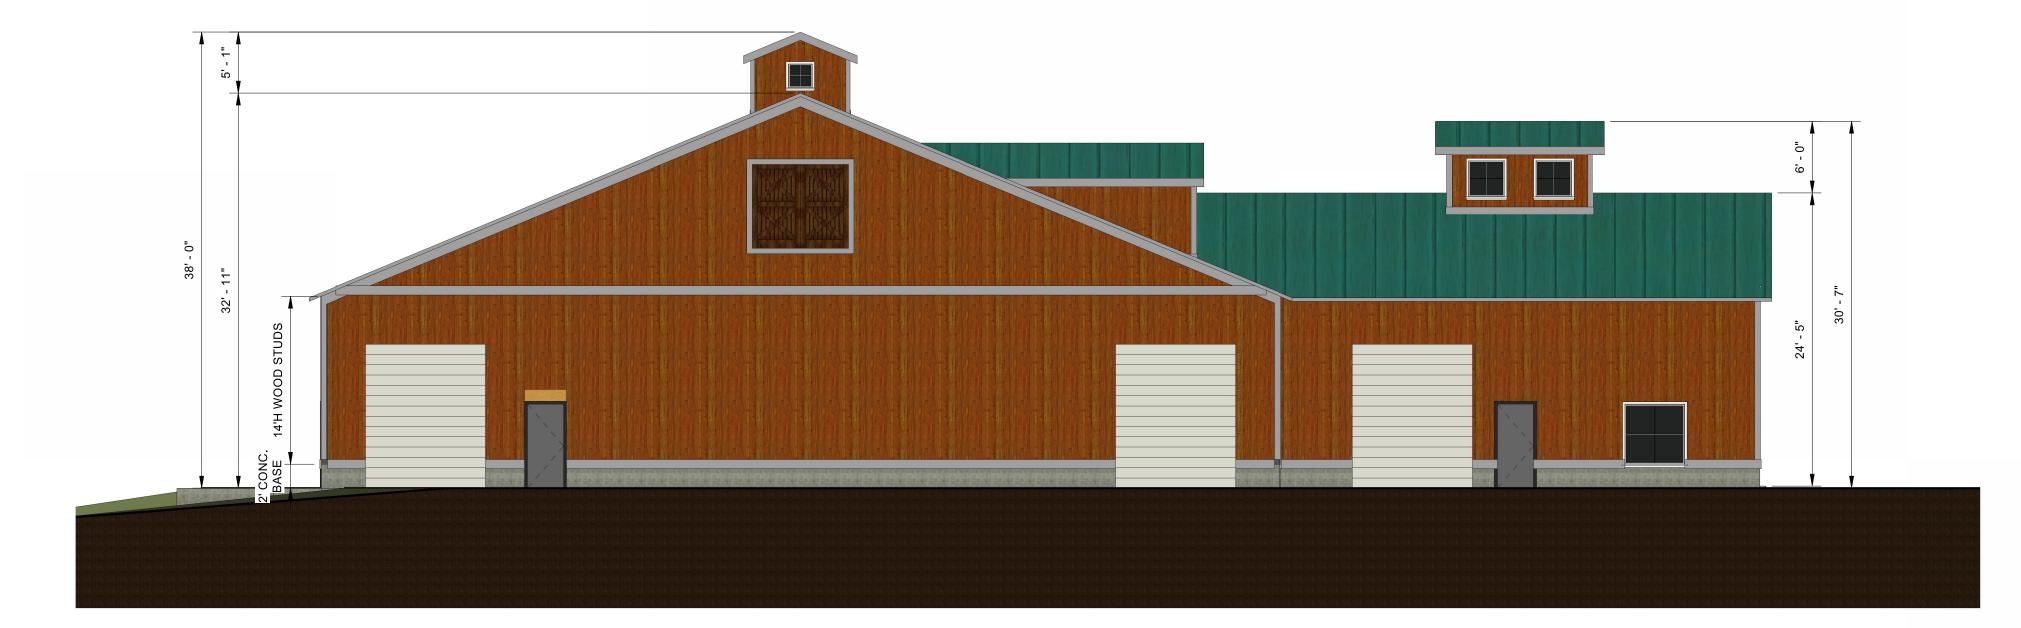

| BUILDING DESCRIPTION |    |         |  |
|----------------------|----|---------|--|
| BUILDING HEIGHT:     | 42 | '- 00 " |  |
| NO. OF STORIES:      | 1  | STORY   |  |

15,422 SF

## VICINITY MAP

**SOUTH** SCALE: 1/8" = 1'-0"

**WEST** SCALE: 1/8" = 1'-0"

| WINDOW SCHEDUL |           |      |         |         |  |
|----------------|-----------|------|---------|---------|--|
| NO.            | TYPE      | QTY. | WIDTH   | HEIG    |  |
| 1              | 60" x 60" | 37   | 5' - 0" | 5' - 0' |  |
| 2              | 36" x 36" | 4    | 3' - 0" | 3' - 0' |  |
| 3              | 24" x 24" | 8    | 2' - 0" | 2' - 0' |  |
|                |           |      |         |         |  |