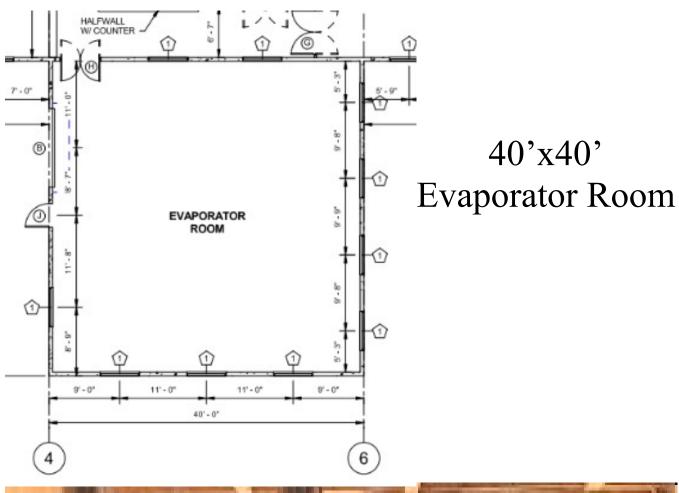

# Visuals for Ben's Pure Maple Products, LLC Proposed Sugarhouse and Market







#### ENTRANCE VIEW

Upon entering the market customers can merge to the right where they will find fresh/local produce and also a variety of breads and baked goods on the display tables. Straight ahead is the "Mini Sugar-house" which will be the vocal point in the market. Maple syrup and other maple products will be displayed on the Inside and outside walls of the structure.







STORE FRONT



\*\*The pictures used are simply to provide a visual reference, these pictures are not owned by Ben's Pure Maple Products, LLC.









#### DELI COUNTER AND GRAB N GO





## 2-3 Small Cafe Tables



















### CURRENT GIFT SHOP 83 Webster Highway Temple NH 03084