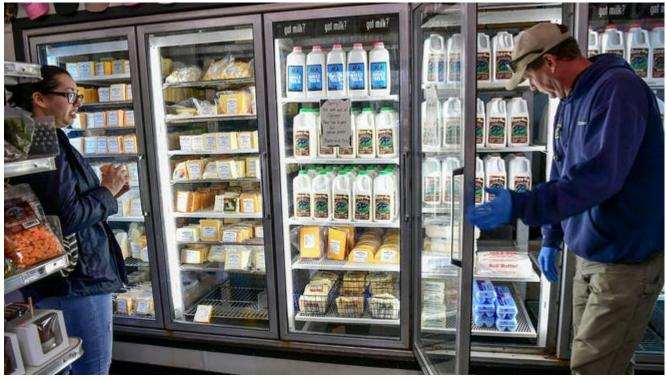

# Visuals for Ben's Pure Maple Products, LLC Proposed Sugarhouse and Market







#### ENTRANCE VIEW

Upon entering the market customers can merge to the right where they will find fresh/local produce and also a variety of breads and baked goods on the display tables. Straight ahead is the "Mini Sugar-house" which will be the vocal point in the market. Maple syrup and other maple products will be displayed on the Inside and outside walls of the structure.







STORE FRONT



\*\*The pictures used are simply to provide a visual reference, these pictures are not owned by Ben's Pure Maple Products, LLC.









#### DELI COUNTER AND GRAB N GO





## 2-3 Small Cafe Tables



















### CURRENT GIFT SHOP 83 Webster Highway Temple NH 03084