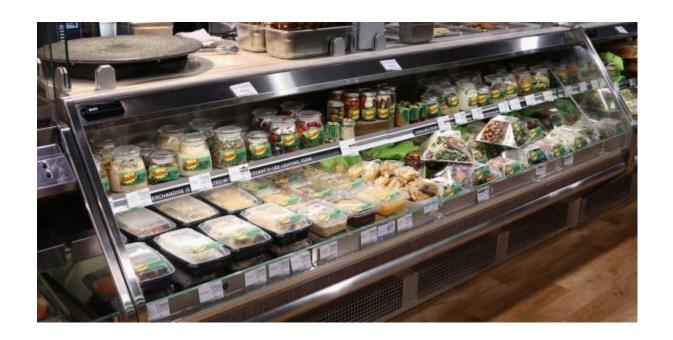

# Visuals for Ben's Pure Maple Products, LLC Proposed Sugarhouse and Market







#### ENTRANCE VIEW

Upon entering the market customers can merge to the right where they will find fresh/local produce and also a variety of breads and baked goods on the display tables. Straight ahead is the "Mini Sugar-house" which will be the vocal point in the market. Maple syrup and other maple products will be displayed on the Inside and outside walls of the structure.







STORE FRONT



\*\*The pictures used are simply to provide a visual reference, these pictures are not owned by Ben's Pure Maple Products, LLC.









#### DELI COUNTER AND GRAB N GO





## 2-3 Small Cafe Tables



















### CURRENT GIFT SHOP 83 Webster Highway Temple NH 03084