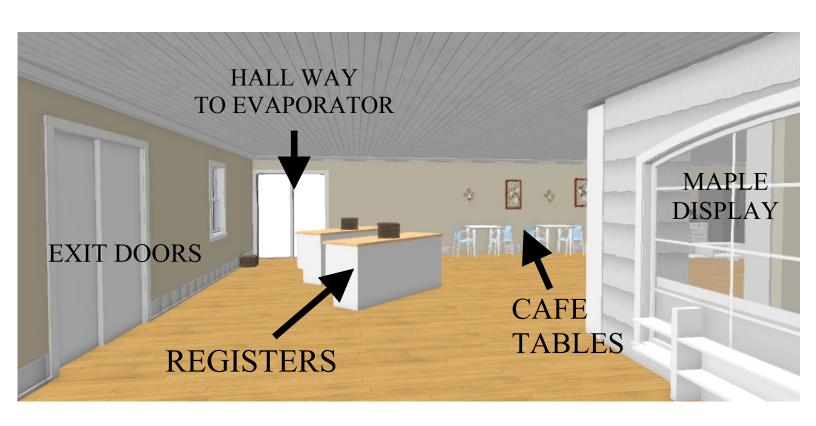

#### ENTRANCE VIEW

Upon entering the market customers can merge to the right where they will find fresh/local produce and also a variety of breads and baked goods on the display tables. Straight ahead is the "Mini Sugar-house" which will be the vocal point in the market. Maple syrup and other maple products will be displayed on the Inside and outside walls of the structure.