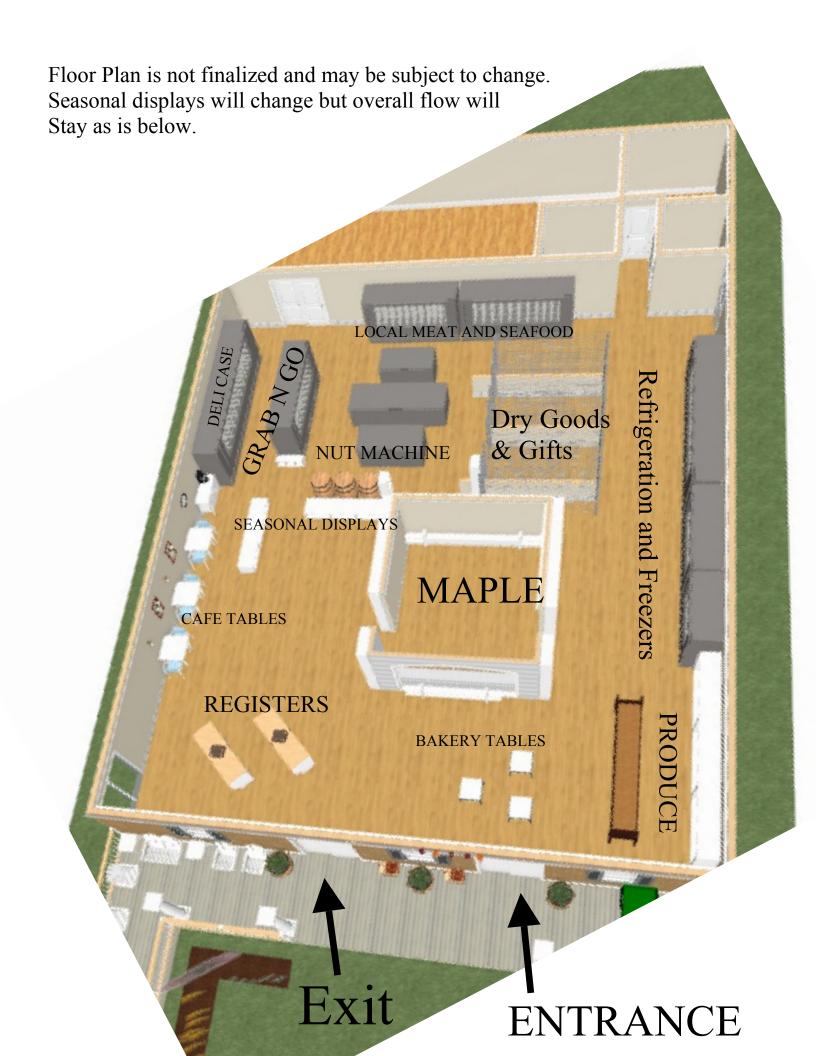

#### ENTRANCE VIEW

Upon entering the market customers can merge to the right where they will find fresh/local produce and also a variety of breads and baked goods on the display tables. Straight ahead is the "Mini Sugar-house" which will be the vocal point in the market. Maple syrup and other maple products will be displayed on the Inside and outside walls of the structure.