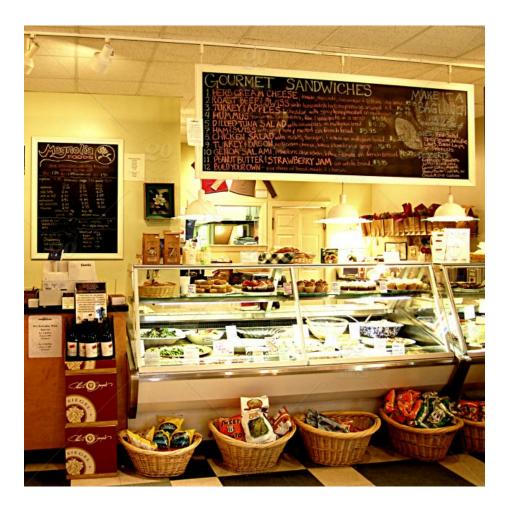

# Visuals for Ben's Pure Maple Products, LLC Proposed Sugarhouse and Market







#### ENTRANCE VIEW

Upon entering the market customers can merge to the right where they will find fresh/local produce and also a variety of breads and baked goods on the display tables. Straight ahead is the "Mini Sugar-house" which will be the vocal point in the market. Maple syrup and other maple products will be displayed on the Inside and outside walls of the structure.







STORE FRONT



\*\*The pictures used are simply to provide a visual reference, these pictures are not owned by Ben's Pure Maple Products, LLC.









#### DELI COUNTER AND GRAB N GO





## 2-3 Small Cafe Tables



















### CURRENT GIFT SHOP 83 Webster Highway Temple NH 03084