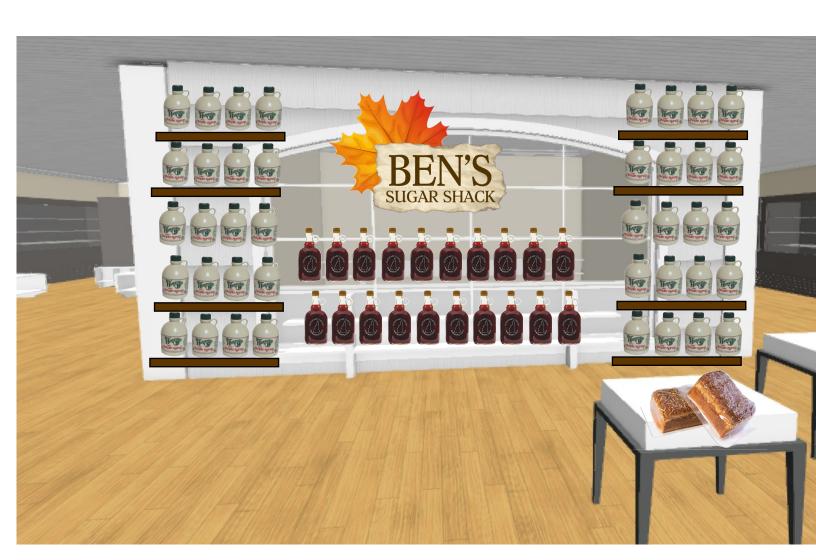

#### ENTRANCE VIEW

Upon entering the market customers can merge to the right where they will find fresh/local produce and also a variety of breads and baked goods on the display tables. Straight ahead is the "Mini Sugar-house" which will be the vocal point in the market. Maple syrup and other maple products will be displayed on the Inside and outside walls of the structure.