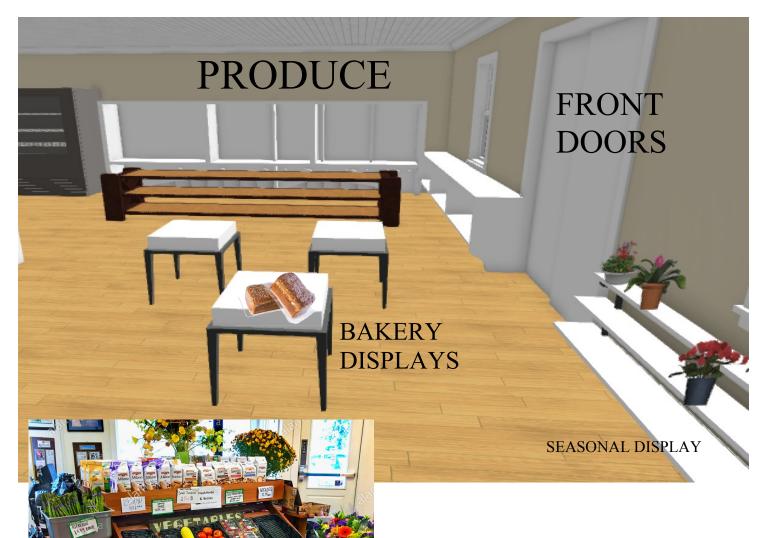

#### ENTRANCE VIEW

Upon entering the market customers can merge to the right where they will find fresh/local produce and also a variety of breads and baked goods on the display tables. Straight ahead is the "Mini Sugar-house" which will be the vocal point in the market. Maple syrup and other maple products will be displayed on the Inside and outside walls of the structure.