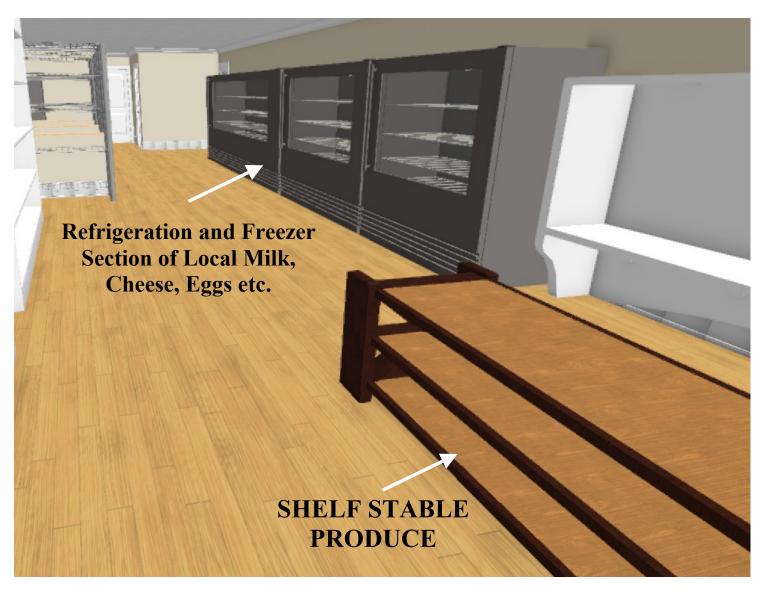

# Visuals for Ben's Pure Maple Products, LLC Proposed Sugarhouse and Market







#### ENTRANCE VIEW

Upon entering the market customers can merge to the right where they will find fresh/local produce and also a variety of breads and baked goods on the display tables. Straight ahead is the "Mini Sugar-house" which will be the vocal point in the market. Maple syrup and other maple products will be displayed on the Inside and outside walls of the structure.







STORE FRONT



\*\*The pictures used are simply to provide a visual reference, these pictures are not owned by Ben's Pure Maple Products, LLC.









#### DELI COUNTER AND GRAB N GO





## 2-3 Small Cafe Tables



















### CURRENT GIFT SHOP 83 Webster Highway Temple NH 03084