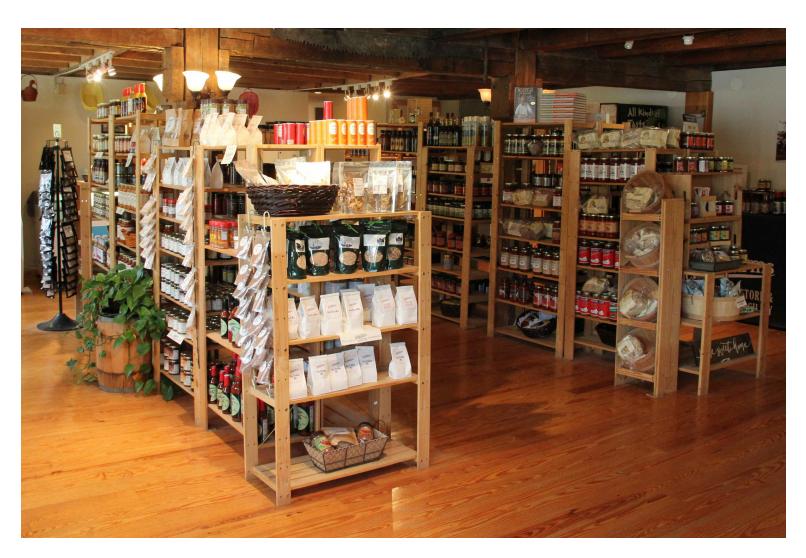

# Visuals for Ben's Pure Maple Products, LLC Proposed Sugarhouse and Market







#### ENTRANCE VIEW

Upon entering the market customers can merge to the right where they will find fresh/local produce and also a variety of breads and baked goods on the display tables. Straight ahead is the "Mini Sugar-house" which will be the vocal point in the market. Maple syrup and other maple products will be displayed on the Inside and outside walls of the structure.







STORE FRONT



\*\*The pictures used are simply to provide a visual reference, these pictures are not owned by Ben's Pure Maple Products, LLC.









#### DELI COUNTER AND GRAB N GO





## 2-3 Small Cafe Tables



















### CURRENT GIFT SHOP 83 Webster Highway Temple NH 03084