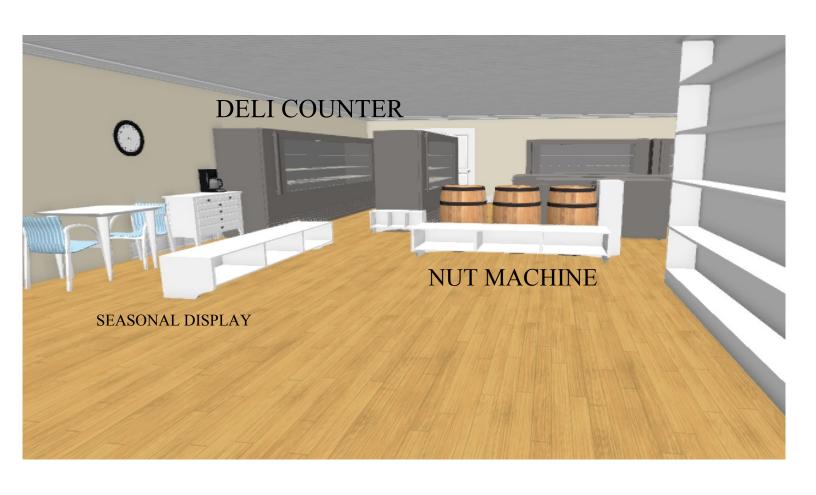

# Visuals for Ben's Pure Maple Products, LLC Proposed Sugarhouse and Market







#### ENTRANCE VIEW

Upon entering the market customers can merge to the right where they will find fresh/local produce and also a variety of breads and baked goods on the display tables. Straight ahead is the "Mini Sugar-house" which will be the vocal point in the market. Maple syrup and other maple products will be displayed on the Inside and outside walls of the structure.







STORE FRONT



\*\*The pictures used are simply to provide a visual reference, these pictures are not owned by Ben's Pure Maple Products, LLC.









#### DELI COUNTER AND GRAB N GO





## 2-3 Small Cafe Tables



















### CURRENT GIFT SHOP 83 Webster Highway Temple NH 03084