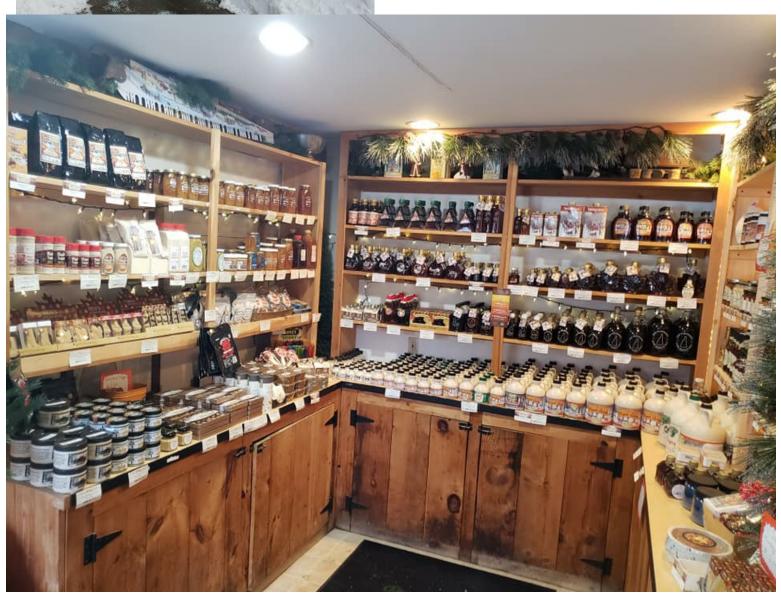

# Visuals for Ben's Pure Maple Products, LLC Proposed Sugarhouse and Market







#### ENTRANCE VIEW

Upon entering the market customers can merge to the right where they will find fresh/local produce and also a variety of breads and baked goods on the display tables. Straight ahead is the "Mini Sugar-house" which will be the vocal point in the market. Maple syrup and other maple products will be displayed on the Inside and outside walls of the structure.







STORE FRONT



\*\*The pictures used are simply to provide a visual reference, these pictures are not owned by Ben's Pure Maple Products, LLC.









#### DELI COUNTER AND GRAB N GO





## 2-3 Small Cafe Tables



















### CURRENT GIFT SHOP 83 Webster Highway Temple NH 03084