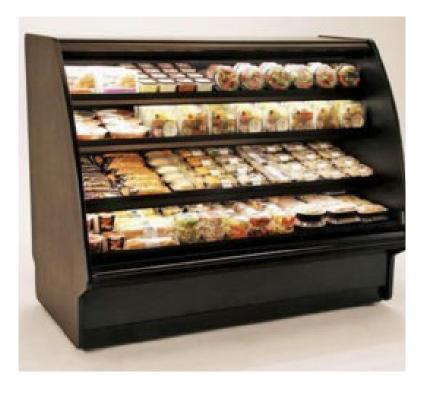

# Visuals for Ben's Pure Maple Products, LLC Proposed Sugarhouse and Market







#### ENTRANCE VIEW

Upon entering the market customers can merge to the right where they will find fresh/local produce and also a variety of breads and baked goods on the display tables. Straight ahead is the "Mini Sugar-house" which will be the vocal point in the market. Maple syrup and other maple products will be displayed on the Inside and outside walls of the structure.







STORE FRONT



\*\*The pictures used are simply to provide a visual reference, these pictures are not owned by Ben's Pure Maple Products, LLC.









#### DELI COUNTER AND GRAB N GO





## 2-3 Small Cafe Tables



















### CURRENT GIFT SHOP 83 Webster Highway Temple NH 03084