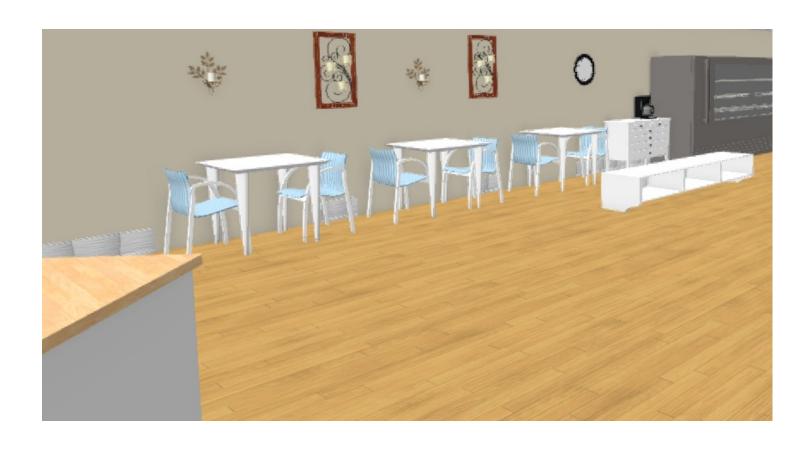

# Visuals for Ben's Pure Maple Products, LLC Proposed Sugarhouse and Market







#### ENTRANCE VIEW

Upon entering the market customers can merge to the right where they will find fresh/local produce and also a variety of breads and baked goods on the display tables. Straight ahead is the "Mini Sugar-house" which will be the vocal point in the market. Maple syrup and other maple products will be displayed on the Inside and outside walls of the structure.







STORE FRONT



\*\*The pictures used are simply to provide a visual reference, these pictures are not owned by Ben's Pure Maple Products, LLC.









#### DELI COUNTER AND GRAB N GO





## 2-3 Small Cafe Tables



















### CURRENT GIFT SHOP 83 Webster Highway Temple NH 03084