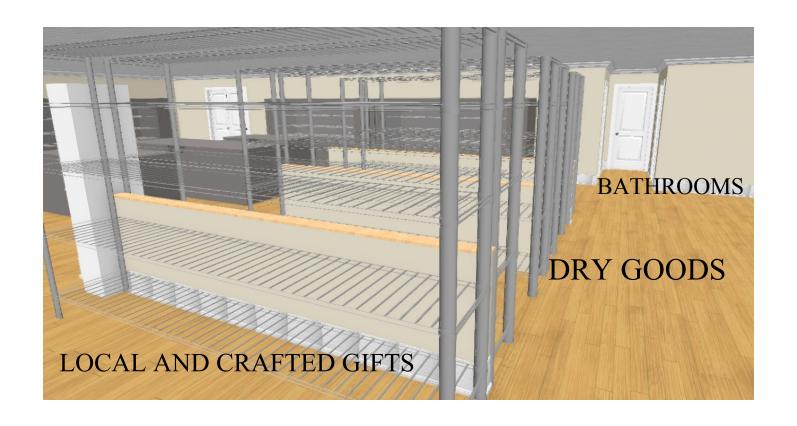

#### ENTRANCE VIEW

Upon entering the market customers can merge to the right where they will find fresh/local produce and also a variety of breads and baked goods on the display tables. Straight ahead is the "Mini Sugar-house" which will be the vocal point in the market. Maple syrup and other maple products will be displayed on the Inside and outside walls of the structure.