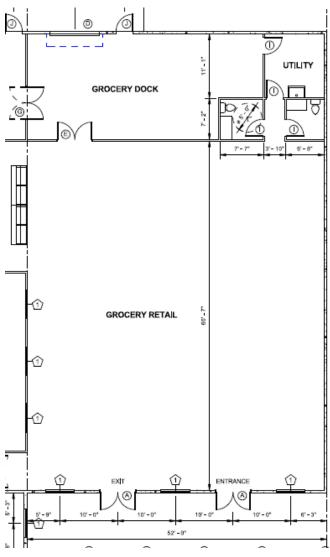

#### ENTRANCE VIEW

Upon entering the market customers can merge to the right where they will find fresh/local produce and also a variety of breads and baked goods on the display tables. Straight ahead is the "Mini Sugar-house" which will be the vocal point in the market. Maple syrup and other maple products will be displayed on the Inside and outside walls of the structure.