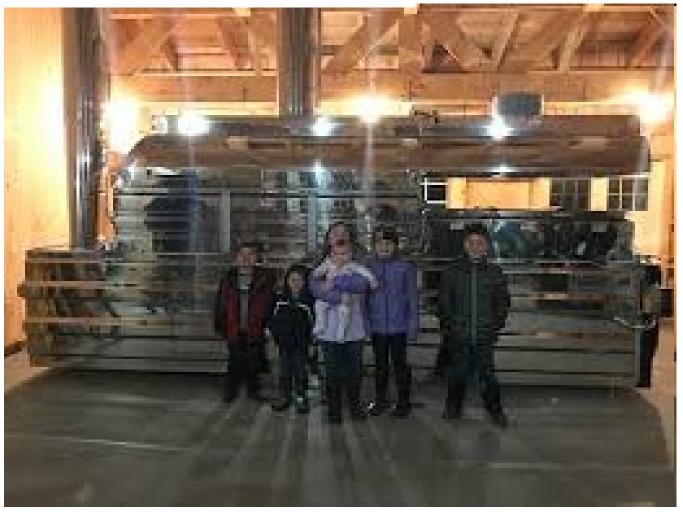

#### ENTRANCE VIEW

Upon entering the market customers can merge to the right where they will find fresh/local produce and also a variety of breads and baked goods on the display tables. Straight ahead is the "Mini Sugar-house" which will be the vocal point in the market. Maple syrup and other maple products will be displayed on the Inside and outside walls of the structure.